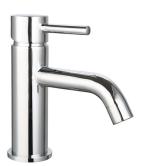

## Otus Basin Mixer with Curved Spout

PC2006SB

## Information

- Finish: Chrome
- Pin lever design
- 35mm cartridge
- Working pressure: 150-500kpaOperating temperature: 1°C to 70°C
- WELS: 5 Star 5.5L/min (T35596)