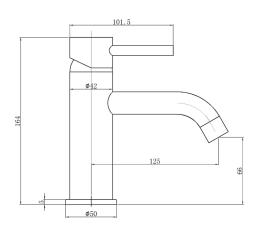

## Otus Basin Mixer with Curved Spout

PC2006SB

## Information

- Finish: Chrome
- Pin lever design
- 35mm cartridge
- Working pressure: 150-500kpaOperating temperature: 1°C to 70°C
- WELS: 5 Star 5.5L/min (T35596)