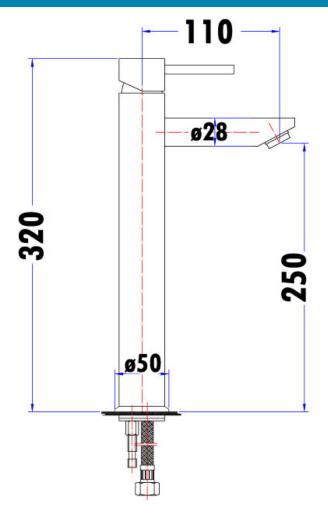

## Otus Highrise Basin Mixer

## PC2004SB

## Information

- Finish: Chrome
- Pin lever design
- 35mm Cartridge
- Working pressure: 150-500kpa
- Operating temperature: 1°C to 70°C
- WELS: 5 Star 5.5L/min (T37866)