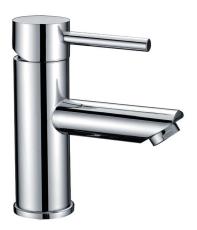

## Information

- Finish: Chrome
- Pin lever design
- 35mm Cartridge
- Working pressure: 150-500kpa
- Operating temperature: 1°C to 70°C
- WELS: 5 Star 5.5L/min (T37867)