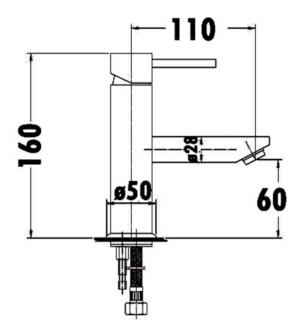

## Information

- Finish: Chrome
- Pin lever design
- 35mm Cartridge
- Working pressure: 150-500kpa
- Operating temperature: 1°C to 70°C
- WELS: 5 Star 5.5L/min (T37867)