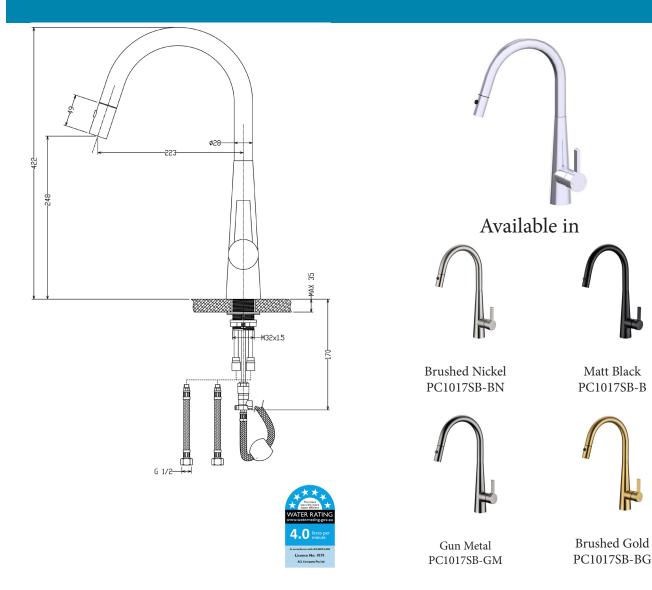

## **Otus Lux Pull Out Sink Mixer**

## Information

Finish: Chrome Material: Brass WELS: 6 Star 4L/Min (T37291) Cartridge: 35mm Cartridge Working Pressure: 150-500 kpa **Operating Temperature:** 1°C to 70°C