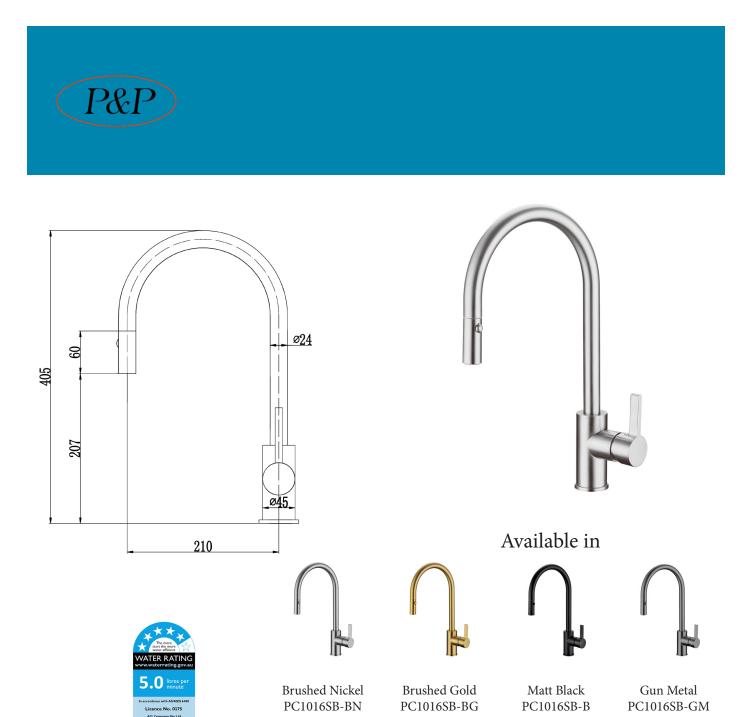

## **Otus Pull Out Sink Mixer**

## Information

Finish: Chrome WELS: 5 Star 5 L/Min (T35970) Material: Brass Cartridge: 35mm Cartridge Aerator: Neoperl Concealed Working Pressure: 150-500 kpa Operating Temperature: 1°C to 70°C

## Maintenance and Care

- Do not use harsh detergents or products that contain chloride & halides.
- Do not use abrasive, cream or citrus based cleaners or hydrochloric acid.
- Surface should be cleaned only with a mild detergent that must be rinsed off.
- It is suggested to only clean with warm water and a soft cloth.
- Damage caused by the wrong cleaning methods used will void warranty.

Please visit <u>https://www.aclco.com.au/warranty.html</u> to view the full warranty



PC1016SB