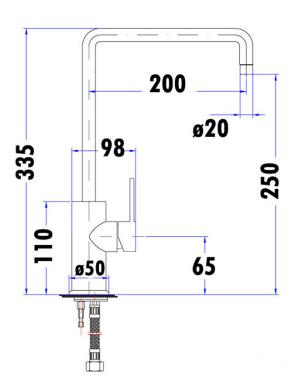

## Information

- Finish: Chrome
- Pin lever design
- 35mm Cartridge
- Working pressure: 150-500kpa
- Operating temperature: 1°C to 70°
- WELS: 5 Star 5L/min (T37859)