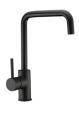

Available in

PC1002SB-B Matt Black

Otus Sink Mixer PC1002SB

## Information

- Finish: Chrome
- Pin lever design
- 35mm Cartridge
- Working pressure: 150-500kpa
- Operating temperature: 1°C to 70°
- WELS: 5 Star 5L/min (T37859)