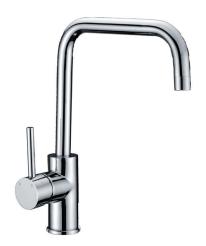

Available in

PC1002SB-B Matt Black

Otus Sink Mixer PC1002SB

## Information

- Finish: Chrome
- Pin lever design
- 35mm Cartridge
- Working pressure: 150-500kpa
- Operating temperature: 1°C to 70°
- WELS: 5 Star 5L/min (T37859)