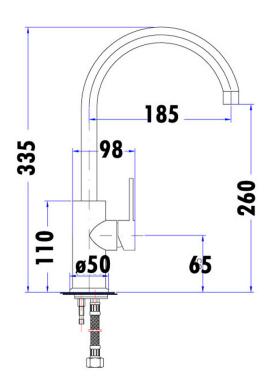

## Information

- Finish: Chrome
- Pin lever design
- 35mm Cartridge
- Working pressure: 150-500kpa
- Operating temperature: 1°C to 70°C
- WELS: 5 Star 5L/min (T37627)