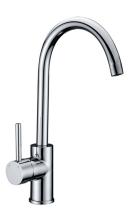

## **Otus Gooseneck Sink Mixer**

## PC1001SB

## Information

- Finish: Chrome
- Pin lever design
- 35mm Cartridge
- Working pressure: 150-500kpa
- Operating temperature: 1°C to 70°C
- WELS: 5 Star 5L/min (T37627)