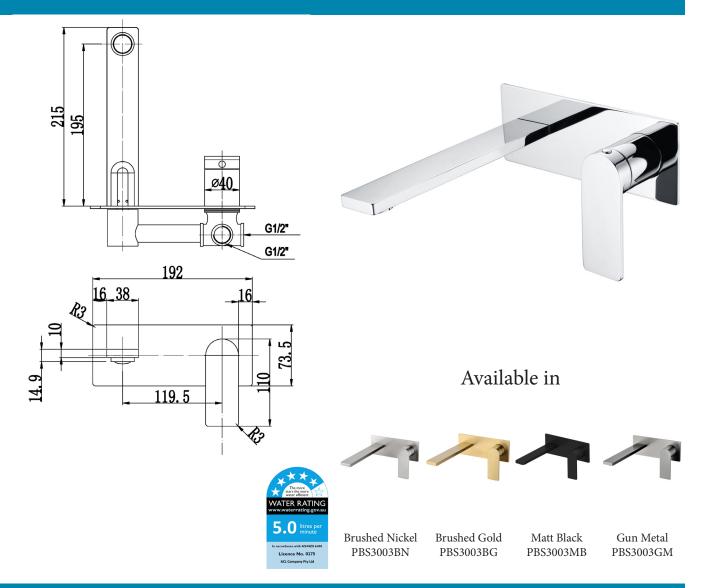

## Ruki Wall Basin Mixer

PBS3003

## Information

Finish: Chrome

WELS: 5 Star 5L/Min (T38232)

Material: Brass

Cartridge: 35mm Cartridge Working Pressure: 150-500 kpa Operating Temperature: 1°C to 70°C