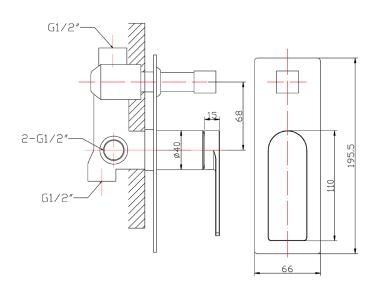

## Ruki Wall Mixer with Diverter

**PBS3002** 

## Information

Finish: Chrome **Material:** Brass

Cartridge: 35mm Cartridge Working Pressure: 150-500 kpa Operating Temperature: 1°C to 70°C