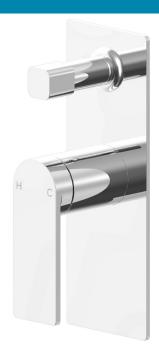

## Ruki Wall Mixer with Diverter

**PBS3002** 

## Information

Finish: Chrome **Material:** Brass

Cartridge: 35mm Cartridge Working Pressure: 150-500 kpa Operating Temperature: 1°C to 70°C