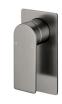

### Ruki Wall Mixer

#### Information

Finish: Chrome Material: Brass Cartridge: 35mm Cartridge Working Pressure: 150-500 kpa Operating Temperature: 1°C to 70°C