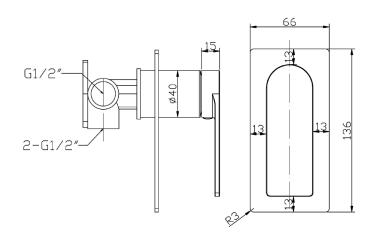

#### Information

Finish: Chrome Material: Brass Cartridge: 35mm Cartridge Working Pressure: 150-500 kpa Operating Temperature: 1°C to 70°C