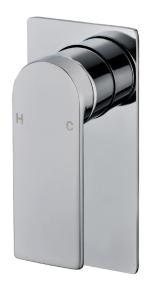

### Ruki Wall Mixer

#### Information

Finish: Chrome Material: Brass Cartridge: 35mm Cartridge Working Pressure: 150-500 kpa Operating Temperature: 1°C to 70°C