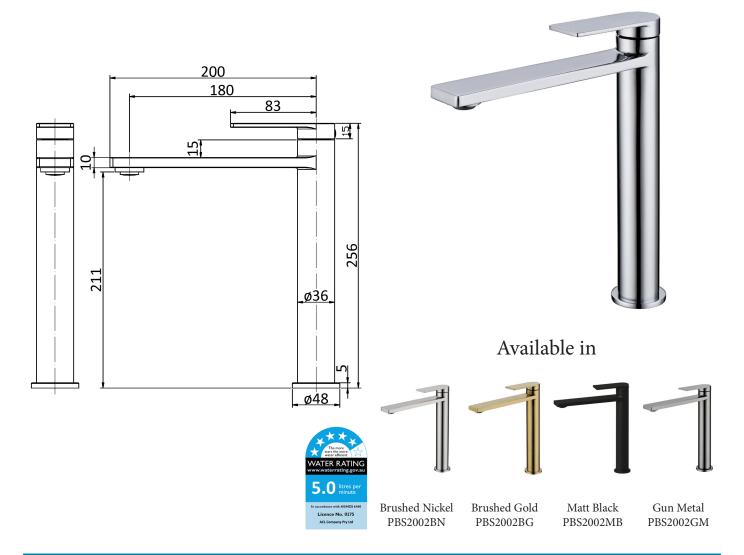

## Ruki High Rise Basin Mixer

**PBS2002** 

## Information

Finish: Chrome

WELS: 5Star 5L/Min (T38138)

Material: Brass

Cartridge: 25mm Cartridge Working Pressure: 150-500 kpa Operating Temperature: 1°C to 70°C