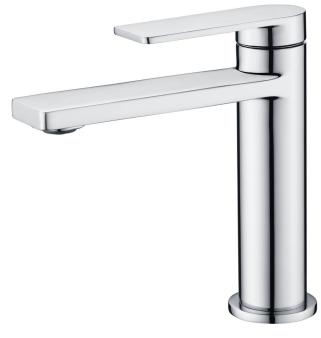

## Ruki Basin Mixer PBS2001

## Information

Finish: Chrome

WELS: 5Star 5L/Min (T38231)

Material: Brass

Cartridge: 25mm Cartridge Working Pressure: 150-500 kpa Operating Temperature: 1°C to 70°C