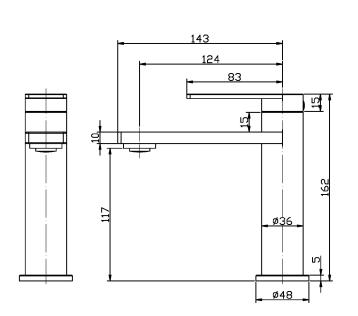

## Information

Finish: Chrome

WELS: 5Star 5L/Min (T38231)

Material: Brass

Cartridge: 25mm Cartridge Working Pressure: 150-500 kpa Operating Temperature: 1°C to 70°C