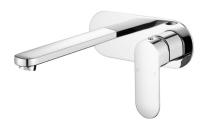

## Cora Wall Basin Mixer

## Information

- Finish: Chrome
- Working pressure: 150-500kpa
- Operating temperature: 1°C to 70°C
- 35mm Cartridge
- WELS: 5 Star 5.5L/min (T37874)