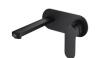

Available in



PBR3003-B Matt Black

## PBR3003

## Cora Wall Basin Mixer

## Information

- Finish: Chrome
- Working pressure: 150-500kpa
- Operating temperature: 1°C to 70°C
- 35mm Cartridge
- WELS: 5 Star 5.5L/min (T37874)

## Maintenance and Care

- Do not use harsh detergents or products that contain chloride & halides.
- Do not use abrasive, cream or citrus based cleaners or hydrochloric acid.
- Surface should be cleaned only with a mild detergent that must be rinsed off.
- It is suggested to only clean with warm water and a soft cloth.
- Damage caused by the wrong cleaning methods used will void warranty.

Please visit <u>https://www.aclco.com.au/warranty.html</u> to view the full warranty