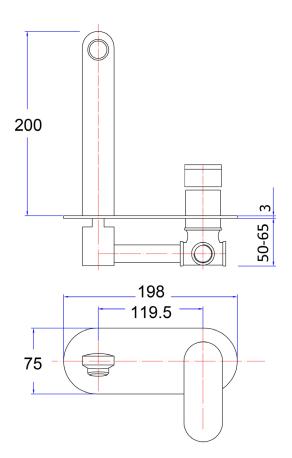

## PBR3003

## Cora Wall Basin Mixer

## Information

- Finish: Chrome
- Working pressure: 150-500kpa
- Operating temperature: 1°C to 70°C
- 35mm Cartridge
- WELS: 5 Star 5.5L/min (T37874)