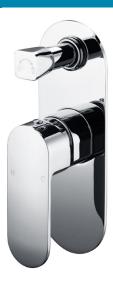

## Cora Wall Mixer with Diverter

## PBR3002

## Information

Finish: Chrome Material: Brass

Cartridge: 35mm Cartridge Working Pressure: 150-500 kpa Operating Temperature: 1°C to 70°C