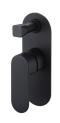

Available in



Matt Black PBR3002-B

## Cora Wall Mixer with Diverter

## PBR3002

## Information

Finish: Chrome Material: Brass

Cartridge: 35mm Cartridge Working Pressure: 150-500 kpa Operating Temperature: 1°C to 70°C

## Maintenance and Care

- Do not use harsh detergents or products that contain chloride & halides.
- Do not use abrasive, cream or citrus based cleaners or hydrochloric acid.
- Surface should be cleaned only with a mild detergent that must be rinsed off.
- It is suggested to only clean with warm water and a soft cloth.
- Damage caused by the wrong cleaning methods used will void warranty.

Please visit <a href="https://www.aclco.com.au/warranty.html">https://www.aclco.com.au/warranty.html</a> to view the full warranty