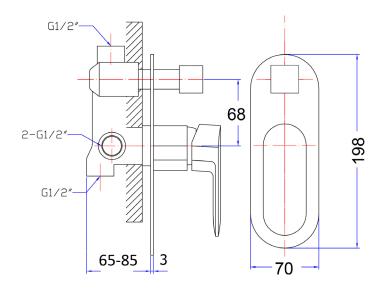

## PBR3002

## Information

Finish: Chrome Material: Brass

Cartridge: 35mm Cartridge Working Pressure: 150-500 kpa Operating Temperature: 1°C to 70°C