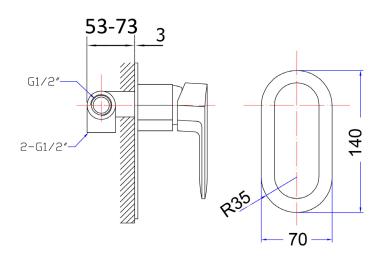

## Information

Finish: Chrome Material: Brass

Cartridge: 35mm Cartridge Working Pressure: 150-500 kpa Operating Temperature: 1°C to 70°C