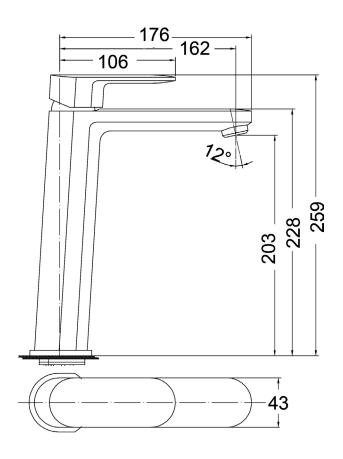

## **PBR2002**

### Information

- Finish: Chrome
- Working pressure: 150-500kpa
- Operating temperature: 1°C to 70°C
- 35mm Cartridge
- WELS: 5 Star 5.5L/min (T37849)