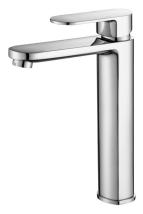

# Cora Highrise Basin Mixer

## **PBR2002**

### Information

- Finish: Chrome
- Working pressure: 150-500kpa
- Operating temperature: 1°C to 70°C
- 35mm Cartridge
- WELS: 5 Star 5.5L/min (T37849)