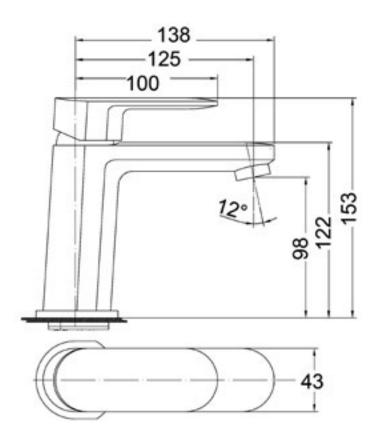

## **CORA BASIN MIXER**

## PBR2001

## Information

- Finish: Chrome
- Working pressure: 150-500kpa
- Operating temperature: 1°C to 70°C
- 35mm Cartridge
- WELS: 5 Star 5.5L/min (T37847)