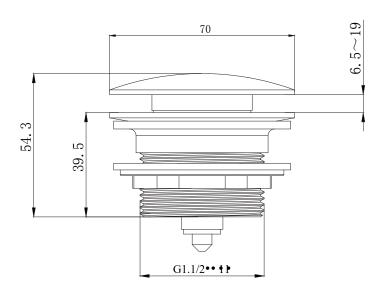

## 40MM Bath Pop-Up Plug with Removable Waste

PB022CA

## Information

Finish: Chrome Material: Brass Size: 40mm Overflow: No