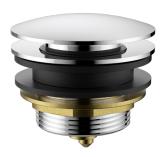

## 40MM Bath Pop-Up Plug with Removable Waste

PB022CA

## Information

Finish: Chrome Material: Brass Size: 40mm Overflow: No