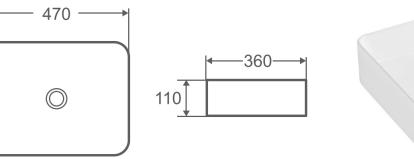

## Information

Finish: Gloss White Material : Ceramic Type: Countertop Basin Tap hole: No Size: 470mm x 360mm x 110mm Note: Plug and waste sold separately