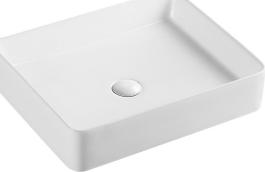

## Information

Finish: Gloss White Material : Ceramic Type: Countertop Basin Tap hole: No Size: 470mm x 360mm x 110mm Note: Plug and waste sold separately