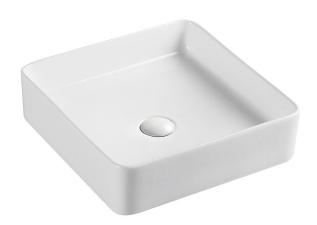

## **Eden Slim Countertop Basin**

LTI-22-402

## Information

Finish: Gloss White Material: Ceramic Type: Countertop Basin

Tap hole: No

**Size**: 360mm x 360mm x 110mm **Note**: Plug and waste sold separately