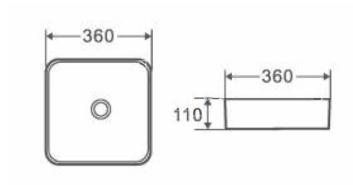

## Information

Finish: Gloss White Material: Ceramic Type: Countertop Basin

Tap hole: No

**Size**: 360mm x 360mm x 110mm **Note**: Plug and waste sold separately