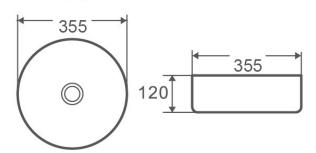

## Information

Finish: Gloss White Material: Ceramic Type: Countertop Basin

Tap hole: No

**Size**: ø355mm x 120mm

Note: Plug and waste sold separately