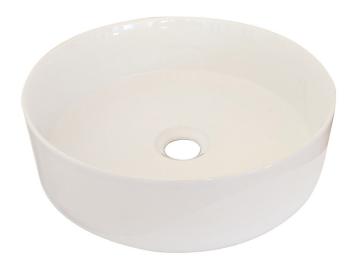

## Otus Countertop Artbasin

LTI-22-401

## Information

Finish: Gloss White Material: Ceramic Type: Countertop Basin

Tap hole: No

**Size**: ø355mm x 120mm

Note: Plug and waste sold separately