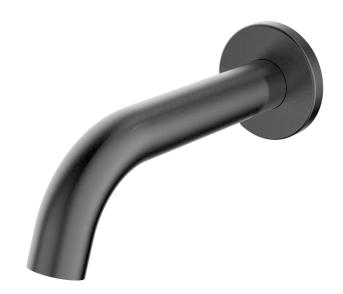

## Hali Bath Spout Gun Metal 60mm Backplate

## HYB88-802GM-60mm

## Information

Finish: Chrome Material: Brass