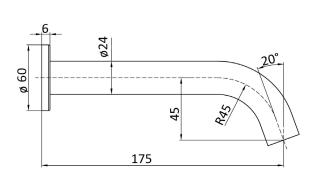

## Hali Bath Spout Gun Metal 60mm Backplate

## HYB88-802GM-60mm

## Information

Finish: Chrome Material: Brass