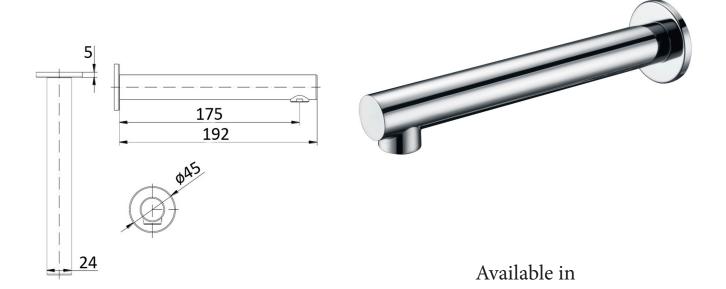

# Hali Bath Spout

## Information

Finish: Chrome Working Pressure: 150-500 kpa Operating Temperature: 1°C to 70°C