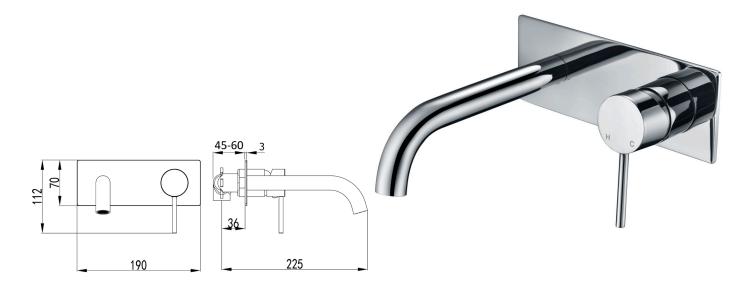

## Hali Wall Basin Mixer HYB88-602

## Information

Finish: Chrome

WELS: 5 Star 5L/Min (T33001)

Material: Brass

Cartridge: Kerox 25mm Cartridge Aerator: Neoperl Concealed Working Pressure: 150-500 kpa Operating Temperature: 1°C to 70°C