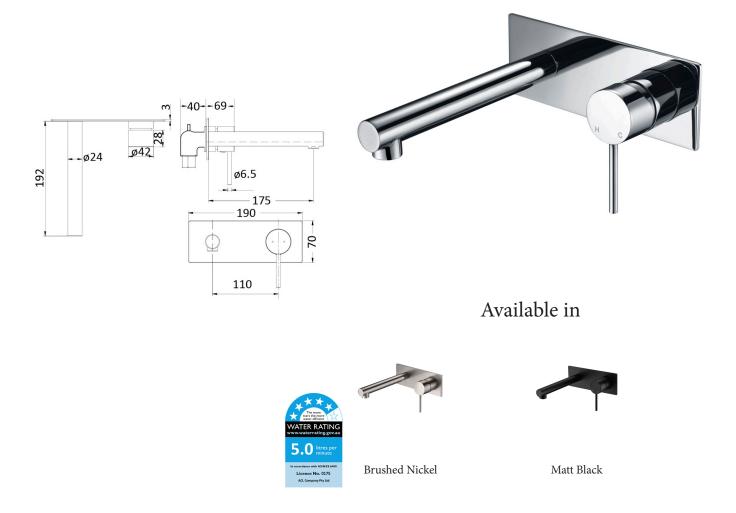

## Information

Finish: Chrome WELS: 5 Star 5L/Min (T31844) Material: Brass Cartridge: Kerox 25mm Cartridge Aerator: Neoperl Concealed Working Pressure: 150-500 kpa Operating Temperature: 1°C to 70°C