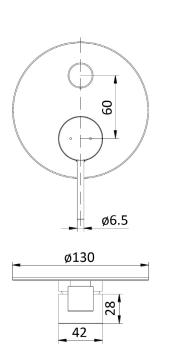

## Information

Finish: Chrome Cartridge: Kerox 35mm Cartridge Working Pressure: 150-500 kpa Operating Temperature: 1°C to 70°C