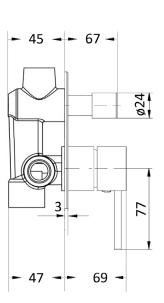

## Information

Finish: Chrome Cartridge: Kerox 35mm Cartridge Working Pressure: 150-500 kpa Operating Temperature: 1°C to 70°C