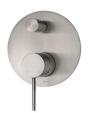

## ikon

Available in

Brushed Nickel HYB88-501BN

Brushed Gold HYB88-501BG H

Matt Black Gun Metal HYB88-501MB HYB88-501GM

HYB88-501