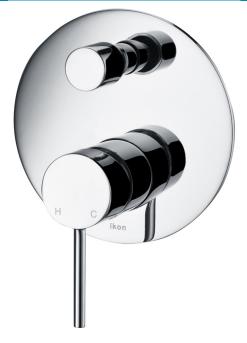

## Hali Wall Mixer with Diverter

## Information

Finish: Chrome Cartridge: Kerox 35mm Cartridge Working Pressure: 150-500 kpa Operating Temperature: 1°C to 70°C