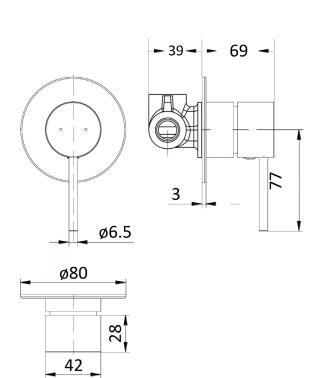

## Information

Finish: Chrome

Cartridge: Kerox 35mm Cartridge Working Pressure: 150-500 kpa Operating Temperature: 1°C to 70°C