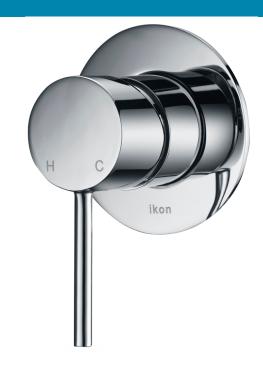

## Hali Wall Mixer

## Information

Finish: Chrome

Cartridge: Kerox 35mm Cartridge Working Pressure: 150-500 kpa Operating Temperature: 1°C to 70°C