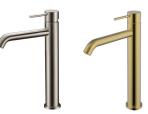

Available in

Brushed Nickel HYB88-202BN

Brushed Gold HYB88-202BG

Matt Black

Gun Metal HYB88-202MB HYB88-202GM