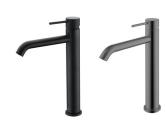

Available in

Brushed Nickel HYB88-202BN

Brushed Gold HYB88-202BG

Matt Black

Gun Metal HYB88-202MB HYB88-202GM