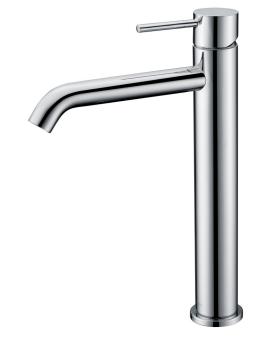

## Hali High Rise Basin Mixer

HYB88-202

## Information

Finish: Chrome

WELS: 5 Star 6L/Min (T31846)

Material: Brass

Cartridge: Kerox 25mm Cartridge Aerator: Neoperl Concealed Working Pressure: 150-500 kpa Operating Temperature: 1°C to 70°C