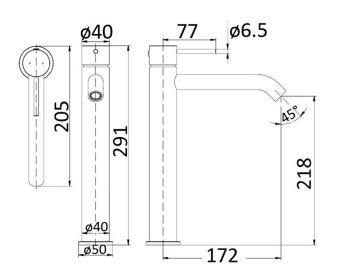

## Hali High Rise Basin Mixer

HYB88-202

## Information

Finish: Chrome

WELS: 5 Star 6L/Min (T31846)

Material: Brass

Cartridge: Kerox 25mm Cartridge Aerator: Neoperl Concealed Working Pressure: 150-500 kpa Operating Temperature: 1°C to 70°C