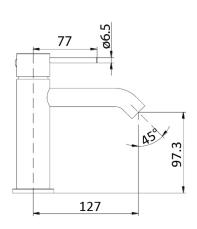

## Information

Finish: Chrome

WELS: 5 Star 6L/Min (T31845)

Material: Brass

Cartridge: Kerox 25mm Cartridge Aerator: Neoperl Concealed Working Pressure: 150-500 kpa Operating Temperature: 1°C to 70°C