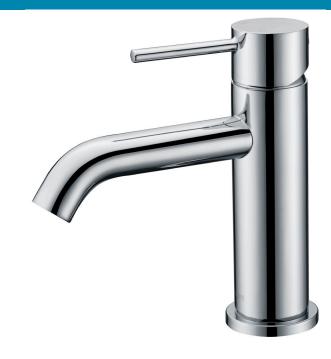

## Hali Basin Mixer HYB88-201

## Information

Finish: Chrome

WELS: 5 Star 6L/Min (T31845)

Material: Brass

Cartridge: Kerox 25mm Cartridge Aerator: Neoperl Concealed Working Pressure: 150-500 kpa Operating Temperature: 1°C to 70°C