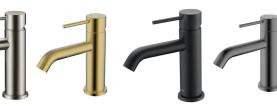

Brushed Nickel HYB88-201BN

Brushed Gold HYB88-201BG Matt Black

Gun Metal HYB88-201MB HYB88-201GM

## Hali Basin Mixer HYB88-201