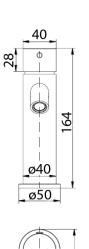

## Information

Finish: Chrome

WELS: 5 Star 6L/Min (T31845)

Material: Brass

Cartridge: Kerox 25mm Cartridge Aerator: Neoperl Concealed Working Pressure: 150-500 kpa Operating Temperature: 1°C to 70°C