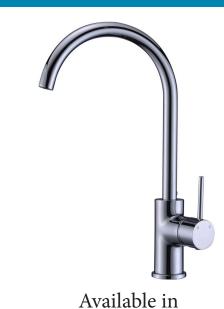

Gun Metal HYB88-101GM

Brushed Nickel HYB88-101BN

Brushed Gold HYB88-101BG

Matt Black HYB88-101MB

## Hali Sink Mixer Chrome

HYB88-101