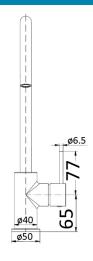

## Hali Sink Mixer Chrome

HYB88-101

## Information

Finish: Chrome Material : Brass

WELS: 5 Star 6L per min (T31843) Working Pressures: 150-500kpa Operating Temperature: 1°C to 70°C Cartridge: Kerox 25mm cartridge