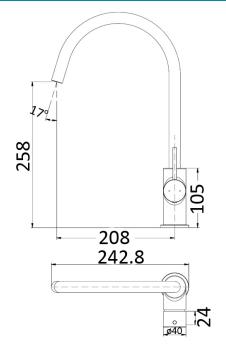

## Hali Sink Mixer Chrome

HYB88-101

## Information

Finish: Chrome Material : Brass

WELS: 5 Star 6L per min (T31843) Working Pressures: 150-500kpa Operating Temperature: 1°C to 70°C Cartridge: Kerox 25mm cartridge