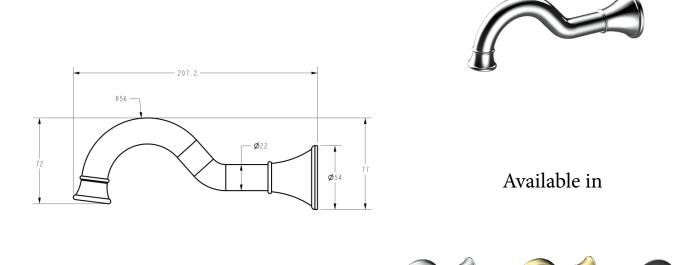

## **Clasico Spout**

## Information

Finish: Chrome Material: Brass WELS: 5 Star 6L/min (T41977)