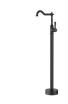

## Available in Brass/Ceramic Handle

HYB868-701BN Brushed Nickel

HYB868-701BG Brushed Gold

HYB868-701MB Matt Black

HYB868-701A Chrome

HYB868-701A-BG Brushed Gold

HYB868-701A-BN Brushed Nickel

HYB868-701A-MB Matt Black

## Clasico Freestanding Bath Mixer

HYB868-701

## Information

Finish: Chrome Material: Brass

**Cartridge:** Kerox 35mm Cartridge **Aerator:** Neoperl Concealed

Function: Swivel Spout

Working Pressure: 150-500 kpa Operating Temperature: 1°C to 70°C