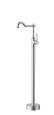

## Available in Brass/Ceramic Handle

HYB868-701BN Brushed Nickel

HYB868-701BG Brushed Gold

HYB868-701MB Matt Black

HYB868-701A Chrome

HYB868-701A-BG Brushed Gold

HYB868-701A-BN Brushed Nickel

HYB868-701A-MB Matt Black

## Clasico Freestanding Bath Mixer

HYB868-701

## Information

Finish: Chrome Material: Brass

**Cartridge:** Kerox 35mm Cartridge **Aerator:** Neoperl Concealed

Function: Swivel Spout

Working Pressure: 150-500 kpa Operating Temperature: 1°C to 70°C