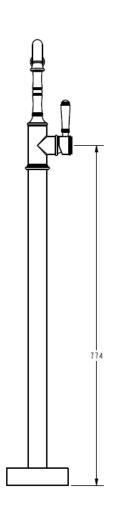

## Clasico Freestanding Bath Mixer

HYB868-701

## Information

Finish: Chrome Material: Brass

**Cartridge:** Kerox 35mm Cartridge **Aerator:** Neoperl Concealed

Function: Swivel Spout

Working Pressure: 150-500 kpa Operating Temperature: 1°C to 70°C