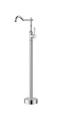

## Available in Brass/Ceramic Handle

HYB868-701BN Brushed Nickel

HYB868-701BG Brushed Gold

HYB868-701MB Matt Black

HYB868-701A Chrome

HYB868-701A-BG Brushed Gold

HYB868-701A-BN Brushed Nickel

HYB868-701A-MB Matt Black

## Clasico Freestanding Bath Mixer

HYB868-701

## Information

Finish: Chrome Material: Brass

**Cartridge:** Kerox 35mm Cartridge **Aerator:** Neoperl Concealed

Function: Swivel Spout

Working Pressure: 150-500 kpa Operating Temperature: 1°C to 70°C