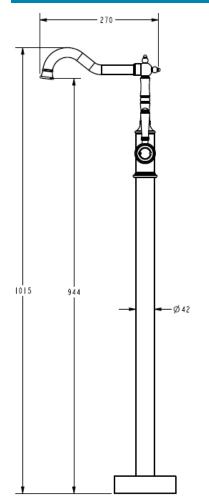

## Clasico Freestanding Bath Mixer

HYB868-701

## Information

Finish: Chrome Material: Brass

**Cartridge:** Kerox 35mm Cartridge **Aerator:** Neoperl Concealed

Function: Swivel Spout

Working Pressure: 150-500 kpa Operating Temperature: 1°C to 70°C