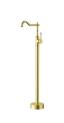

## Available in Brass/Ceramic Handle

HYB868-701BN Brushed Nickel

HYB868-701BG Brushed Gold

HYB868-701MB Matt Black

HYB868-701A Chrome

HYB868-701A-BG Brushed Gold

HYB868-701A-BN Brushed Nickel

HYB868-701A-MB Matt Black

## Clasico Freestanding Bath Mixer

HYB868-701

## Information

Finish: Chrome Material: Brass

**Cartridge:** Kerox 35mm Cartridge **Aerator:** Neoperl Concealed

Function: Swivel Spout

Working Pressure: 150-500 kpa Operating Temperature: 1°C to 70°C