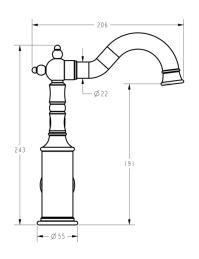

## Information

Finish: Chrome

WELS: 5 Star 6L/Min (T41535)

Material: Brass

Cartridge: Kerox 35mm Cartridge Aerator: Neoperl Concealed Working Pressure: 150-500 kpa Operating Temperature: 1°C to 70°C