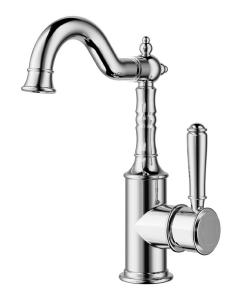

## Clasico Basin Mixer

## Information

Finish: Chrome

WELS: 5 Star 6L/Min (T41535)

Material: Brass

Cartridge: Kerox 35mm Cartridge Aerator: Neoperl Concealed Working Pressure: 150-500 kpa Operating Temperature: 1°C to 70°C