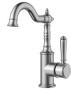

## Clasico Basin Mixer

## Information

Finish: Chrome

WELS: 5 Star 6L/Min (T41535)

Material: Brass

Cartridge: Kerox 35mm Cartridge Aerator: Neoperl Concealed Working Pressure: 150-500 kpa Operating Temperature: 1°C to 70°C