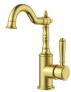

HYB88-202BN

HYB868-202

Brushed Gold Matt Black HYB868-202BG HYB868-202MB

## Clasico Basin Mixer

## Information

Finish: Chrome

WELS: 5 Star 6L/Min (T41535)

Material: Brass

Cartridge: Kerox 35mm Cartridge Aerator: Neoperl Concealed Working Pressure: 150-500 kpa Operating Temperature: 1°C to 70°C