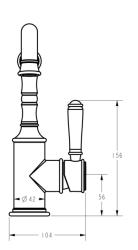

## Information

Finish: Chrome

WELS: 5 Star 6L/Min (T41535)

Material: Brass

Cartridge: Kerox 35mm Cartridge Aerator: Neoperl Concealed Working Pressure: 150-500 kpa Operating Temperature: 1°C to 70°C