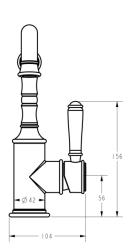

## Clasico Basin Mixer with Ceramic Handle

HYB868-202A

## Information

Finish: Chrome

WELS: 5 Star 6L/Min (T41536)

Material: Brass

Cartridge: Kerox 35mm Cartridge Aerator: Neoperl Concealed Working Pressure: 150-500 kpa Operating Temperature: 1°C to 70°C