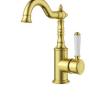

Brushed Nickel HYB88-202A-BN

Brushed Gold HYB868-202A-BG

Matt Black HYB868-202A-MB