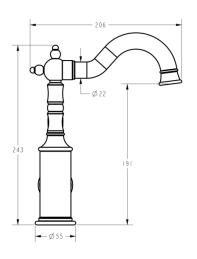

## Clasico Basin Mixer with Ceramic Handle

HYB868-202A

## Information

Finish: Chrome

WELS: 5 Star 6L/Min (T41536)

Material: Brass

Cartridge: Kerox 35mm Cartridge Aerator: Neoperl Concealed Working Pressure: 150-500 kpa Operating Temperature: 1°C to 70°C