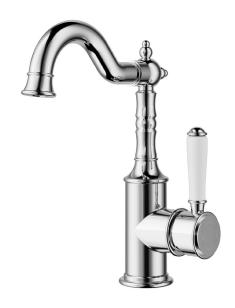

## Clasico Basin Mixer with Ceramic Handle

HYB868-202A

Brushed Nickel HYB88-202A-BN

Brushed Gold HYB868-202A-BG

Matt Black HYB868-202A-MB