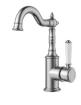

Brushed Nickel HYB88-202A-BN

Brushed Gold HYB868-202A-BG

Matt Black HYB868-202A-MB