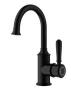

Brushed Gold HYB868-201BG

Matt Black HYB868-201MB

## Clasico Gooseneck Basin Mixer

HYB868-201

## Information

Finish: Chrome

WELS: 5 Star 6L/Min (T41537)

Material: Brass

Cartridge: Kerox 35mm Cartridge Aerator: Neoperl Concealed Working Pressure: 150-500 kpa Operating Temperature: 1°C to 70°C