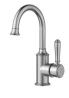

Brushed Gold HYB868-201BG

Matt Black HYB868-201MB

## Clasico Gooseneck Basin Mixer

HYB868-201

## Information

Finish: Chrome

WELS: 5 Star 6L/Min (T41537)

Material: Brass

Cartridge: Kerox 35mm Cartridge Aerator: Neoperl Concealed Working Pressure: 150-500 kpa Operating Temperature: 1°C to 70°C