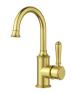

Brushed Gold HYB868-201BG

Matt Black HYB868-201MB

## Clasico Gooseneck Basin Mixer

HYB868-201

## Information

Finish: Chrome

WELS: 5 Star 6L/Min (T41537)

Material: Brass

Cartridge: Kerox 35mm Cartridge Aerator: Neoperl Concealed Working Pressure: 150-500 kpa Operating Temperature: 1°C to 70°C