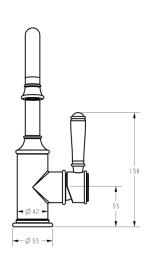

## Clasico Gooseneck Basin Mixer

HYB868-201

## Information

Finish: Chrome

WELS: 5 Star 6L/Min (T41537)

Material: Brass

Cartridge: Kerox 35mm Cartridge Aerator: Neoperl Concealed Working Pressure: 150-500 kpa Operating Temperature: 1°C to 70°C