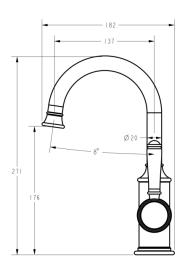

## Clasico Gooseneck Basin Mixer

HYB868-201

## Information

Finish: Chrome

WELS: 5 Star 6L/Min (T41537)

Material: Brass

Cartridge: Kerox 35mm Cartridge Aerator: Neoperl Concealed Working Pressure: 150-500 kpa Operating Temperature: 1°C to 70°C