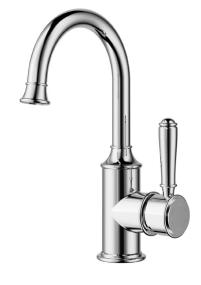

Brushed Gold HYB868-201BG

Matt Black HYB868-201MB

## Clasico Gooseneck Basin Mixer

HYB868-201

## Information

Finish: Chrome

WELS: 5 Star 6L/Min (T41537)

Material: Brass

Cartridge: Kerox 35mm Cartridge Aerator: Neoperl Concealed Working Pressure: 150-500 kpa Operating Temperature: 1°C to 70°C