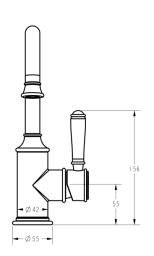

## Clasico Gooseneck Basin Mixer with Ceramic Handle

HYB868-201A

## Information

Finish: Chrome

WELS: 5 Star 6L/Min (T41537)

Material: Brass

Cartridge: Kerox 35mm Cartridge Aerator: Neoperl Concealed Working Pressure: 150-500 kpa Operating Temperature: 1°C to 70°C