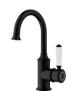

Brushed Nickel Bru HYB88-201A-BN HYB8

Brushed Gold HYB868-201A-BG

Matt Black HYB868-201A-MB

## Clasico Gooseneck Basin Mixer with Ceramic Handle

HYB868-201A

## Information

Finish: Chrome

WELS: 5 Star 6L/Min (T41537)

Material: Brass

Cartridge: Kerox 35mm Cartridge Aerator: Neoperl Concealed Working Pressure: 150-500 kpa Operating Temperature: 1°C to 70°C