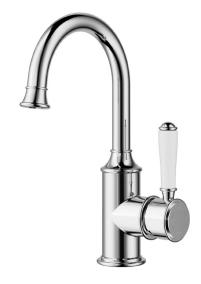

## Clasico Gooseneck Basin Mixer with Ceramic Handle

HYB868-201A

## Information

Finish: Chrome

WELS: 5 Star 6L/Min (T41537)

Material: Brass

Cartridge: Kerox 35mm Cartridge Aerator: Neoperl Concealed Working Pressure: 150-500 kpa Operating Temperature: 1°C to 70°C