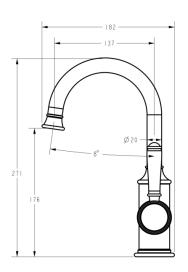

## Clasico Gooseneck Basin Mixer with Ceramic Handle

HYB868-201A

## Information

Finish: Chrome

WELS: 5 Star 6L/Min (T41537)

Material: Brass

Cartridge: Kerox 35mm Cartridge Aerator: Neoperl Concealed Working Pressure: 150-500 kpa Operating Temperature: 1°C to 70°C