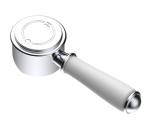

### Available in







HYB868-201A-BN-HD HYB868-201A-BG-HD HYB868-201A-MB-HD Brushed Nickel Brushed Gold Matt Black

# Clasico Ceramic Handle for Sink/Basin Mixer

# HYB868-201A-HD

#### Information

Finish: Chrome

Material: Ceramic & Brass

#### Maintenance and Care

- Do not use harsh detergents or products that contain chloride & balides.
- Do not use abrasive, cream or citrus based cleaners or hydrochloric acid.
- Surface should be cleaned only with a mild detergent that must be
- It is suggested to only clean with warm water and a soft cloth.
- Damage caused by the wrong cleaning methods used will void warranty.

Please visit <a href="https://www.aclco.com.au/warranty.html">https://www.aclco.com.au/warranty.html</a> to view the full warranty