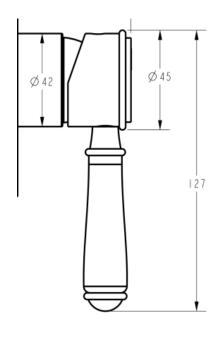

### Available in







HYB868-201A-BN-HD HYB868-201A-BG-HD HYB868-201A-MB-HD Brushed Nickel Brushed Gold Matt Black

# Clasico Ceramic Handle for Sink/Basin Mixer

# HYB868-201A-HD

#### Information

Finish: Chrome

Material: Ceramic & Brass

#### Maintenance and Care

- Do not use harsh detergents or products that contain chloride & balides.
- Do not use abrasive, cream or citrus based cleaners or hydrochloric acid.
- Surface should be cleaned only with a mild detergent that must be
- It is suggested to only clean with warm water and a soft cloth.
- Damage caused by the wrong cleaning methods used will void warranty.

Please visit <a href="https://www.aclco.com.au/warranty.html">https://www.aclco.com.au/warranty.html</a> to view the full warranty