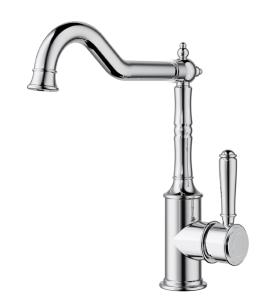

## **Clasico Sink Mixer**

## Information

Finish: Chrome

WELS: 5 Star 5L/Min (T41539)

Material: Brass

Cartridge: Kerox 35mm Cartridge Aerator: Neoperl Concealed Working Pressure: 150-500 kpa Operating Temperature: 1°C to 70°C