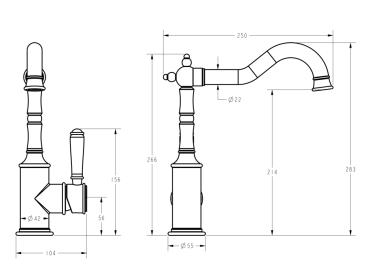

## Information

Finish: Chrome

WELS: 5 Star 5L/Min (T41539)

Material: Brass

Cartridge: Kerox 35mm Cartridge Aerator: Neoperl Concealed Working Pressure: 150-500 kpa Operating Temperature: 1°C to 70°C