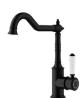

## Clasico Sink Mixer with Ceramic Handle

# HYB868-102A

## Available in

Brushed Nickel HYB868-102A-BN

Brushed Gold HYB868-102A-BG

Matt Black HYB868-102A-MB

#### Information

Finish: Chrome

WELS: 5 Star 5L/Min (T41539)

Material: Brass

Cartridge: Kerox 35mm Cartridge Aerator: Neoperl Concealed Working Pressure: 150-500 kpa Operating Temperature: 1°C to 70°C