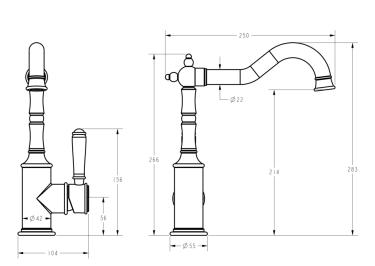

# HYB868-102A

#### Information

Finish: Chrome

WELS: 5 Star 5L/Min (T41539)

Material: Brass

Cartridge: Kerox 35mm Cartridge Aerator: Neoperl Concealed Working Pressure: 150-500 kpa Operating Temperature: 1°C to 70°C