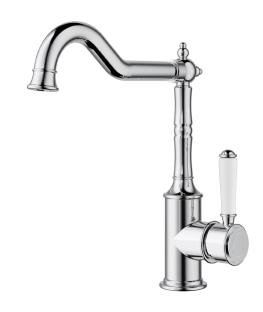

## Clasico Sink Mixer with Ceramic Handle

# HYB868-102A

#### Information

Finish: Chrome

WELS: 5 Star 5L/Min (T41539)

Material: Brass

Cartridge: Kerox 35mm Cartridge Aerator: Neoperl Concealed Working Pressure: 150-500 kpa Operating Temperature: 1°C to 70°C