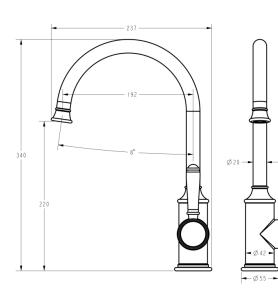

## Clasico Gooseneck Sink Mixer

HYB868-101

## Information

Finish: Chrome

WELS: 5 Star 5.5L/Min (T41538)

Material: Brass

Cartridge: Kerox 35mm Cartridge Aerator: Neoperl Concealed Working Pressure: 150-500 kpa Operating Temperature: 1°C to 70°C