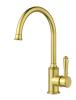

Brushed Nickel HYB868-101BN

Brushed Gold HYB868-101BG

Matt Black HYB868-101MB

## Clasico Gooseneck Sink Mixer

HYB868-101

## Information

Finish: Chrome

WELS: 5 Star 5.5L/Min (T41538)

Material: Brass

Cartridge: Kerox 35mm Cartridge Aerator: Neoperl Concealed Working Pressure: 150-500 kpa Operating Temperature: 1°C to 70°C

## Maintenance and Care

- Do not use harsh detergents or products that contain chloride & halides.
- Do not use abrasive, cream or citrus based cleaners or hydrochloric acid.
- Surface should be cleaned only with a mild detergent that must be rinsed off
- It is suggested to only clean with warm water and a soft cloth.
- Damage caused by the wrong cleaning methods used will void warranty.

Please visit <a href="https://www.aclco.com.au/warranty.html">https://w