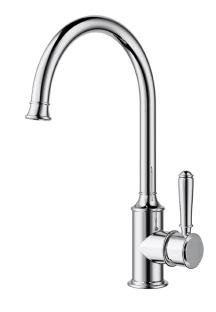

## Clasico Gooseneck Sink Mixer

HYB868-101

## Information

Finish: Chrome

WELS: 5 Star 5.5L/Min (T41538)

Material: Brass

Cartridge: Kerox 35mm Cartridge Aerator: Neoperl Concealed Working Pressure: 150-500 kpa Operating Temperature: 1°C to 70°C