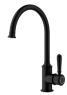

Brushed Nickel HYB868-101BN

Brushed Gold HYB868-101BG

Matt Black HYB868-101MB

## Clasico Gooseneck Sink Mixer

HYB868-101

## Information

Finish: Chrome

WELS: 5 Star 5.5L/Min (T41538)

Material: Brass

Cartridge: Kerox 35mm Cartridge Aerator: Neoperl Concealed Working Pressure: 150-500 kpa Operating Temperature: 1°C to 70°C

## Maintenance and Care

- Do not use harsh detergents or products that contain chloride & halides.
- Do not use abrasive, cream or citrus based cleaners or hydrochloric acid.
- Surface should be cleaned only with a mild detergent that must be rinsed off
- It is suggested to only clean with warm water and a soft cloth.
- Damage caused by the wrong cleaning methods used will void warranty.

Please visit <a href="https://www.aclco.com.au/warranty.html">https://www