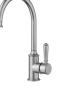

Brushed Nickel HYB868-101BN

Brushed Gold HYB868-101BG

Matt Black HYB868-101MB

## Clasico Gooseneck Sink Mixer

HYB868-101

## Information

Finish: Chrome

WELS: 5 Star 5.5L/Min (T41538)

Material: Brass

Cartridge: Kerox 35mm Cartridge Aerator: Neoperl Concealed Working Pressure: 150-500 kpa Operating Temperature: 1°C to 70°C

## Maintenance and Care

- Do not use harsh detergents or products that contain chloride & halides.
- Do not use abrasive, cream or citrus based cleaners or hydrochloric acid.
- Surface should be cleaned only with a mild detergent that must be rinsed off
- It is suggested to only clean with warm water and a soft cloth.
- Damage caused by the wrong cleaning methods used will void warranty.

Please visit <a href="https://www.aclco.com.au/warranty.html">https:/