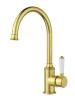

### Available in











Matt Black HYB868-101A-MB

## Clasico Gooseneck Sink Mixer with Ceramic Handle

# HYB868-101A

#### Information

Finish: Chrome

WELS: 5 Star 5.5L/Min (T41538)

Material: Brass

Cartridge: Kerox 35mm Cartridge Aerator: Neoperl Concealed Working Pressure: 150-500 kpa Operating Temperature: 1°C to 70°C

## Maintenance and Care

- Do not use harsh detergents or products that contain chloride & halides.
- Do not use abrasive, cream or citrus based cleaners or hydrochloric acid.
- Surface should be cleaned only with a mild detergent that must be rinsed off.
- It is suggested to only clean with warm water and a soft cloth.
- Damage caused by the wrong cleaning methods used will void warranty.

Please visit <a href="https://www.aclco.com.au/warranty.html">https://www.aclco.com.au/warranty.h