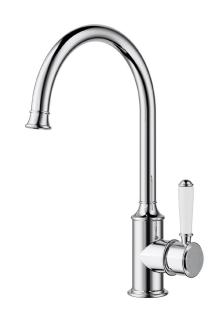

## Clasico Gooseneck Sink Mixer with Ceramic Handle

# HYB868-101A

#### Information

Finish: Chrome

WELS: 5 Star 5.5L/Min (T41538)

Material: Brass

Cartridge: Kerox 35mm Cartridge Aerator: Neoperl Concealed Working Pressure: 150-500 kpa Operating Temperature: 1°C to 70°C