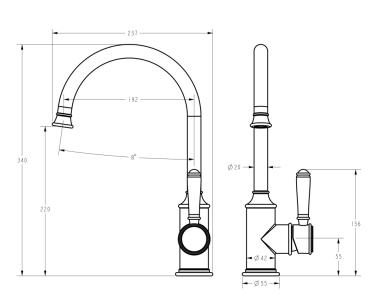

# HYB868-101A

#### Information

Finish: Chrome

WELS: 5 Star 5.5L/Min (T41538)

Material: Brass

Cartridge: Kerox 35mm Cartridge Aerator: Neoperl Concealed Working Pressure: 150-500 kpa Operating Temperature: 1°C to 70°C