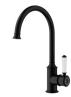

## Clasico Gooseneck Sink Mixer with Ceramic Handle

# HYB868-101A

#### Information

Finish: Chrome

WELS: 5 Star 5.5L/Min (T41538)

Material: Brass

Cartridge: Kerox 35mm Cartridge Aerator: Neoperl Concealed Working Pressure: 150-500 kpa Operating Temperature: 1°C to 70°C