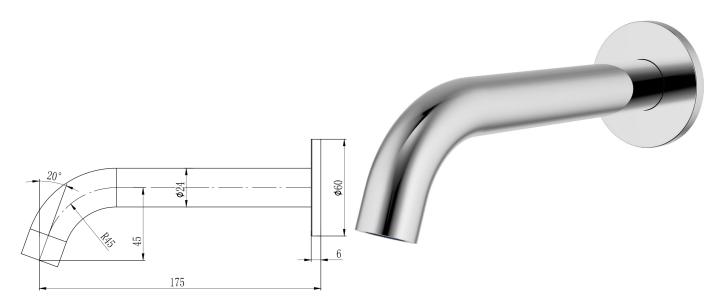

## Information

Finish: Chrome

WELS: 5 Star 5L/Min (T40921) Working Pressure: 150-500 kpa Operating Temperature: 1°C to 70°C