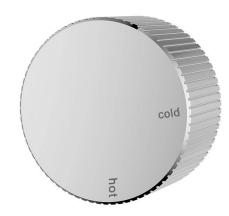

## Soko Wall Mixer

### Information

Finish: Chrome Cartridge: Progressive Cartridge Working Pressure: 150-500 kpa **Operating Temperature:** 1°C to 70°C