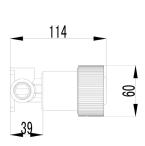

### Information

Finish: Chrome Cartridge: Progressive Cartridge Working Pressure: 150-500 kpa **Operating Temperature:** 1°C to 70°C