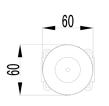

### Information

Finish: Chrome Cartridge: Progressive Cartridge Working Pressure: 150-500 kpa **Operating Temperature:** 1°C to 70°C