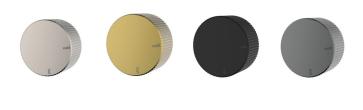

# Available in

Brushed Nickel Brushed Gold HYB88-501BN HYB88-501BG

Matt Black

#### Gun Metal HYB88-501MB HYB88-501GM

HYB77-301