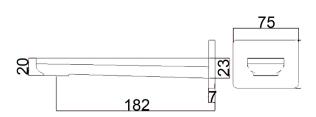

## Seto Bath Spout HYB66-801

## Information

Finish: Chrome Material: Brass

Aerator: Neoperl Concealed Working Pressure: 150-500 kpa Operating Temperature: 1°C to 70°C