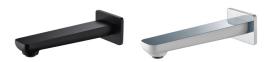

Available in



Matt Black HYB66-801MB

Chrome & White HYB66-801CW

## Seto Bath Spout HYB66-801

## Information

Finish: Chrome Material: Brass

Aerator: Neoperl Concealed Working Pressure: 150-500 kpa Operating Temperature: 1°C to 70°C

## Maintenance and Care

- Do not use harsh detergents or products that contain chloride &
- Do not use abrasive, cream or citrus based cleaners or hydrochloric acid.
- Surface should be cleaned only with a mild detergent that must be
- It is suggested to only clean with warm water and a soft cloth.
- Damage caused by the wrong cleaning methods used will void warranty.

Please visit <a href="https://www.aclco.com.au/warranty.html">https://www.aclco.com.au/warranty.html</a> to view the full warranty