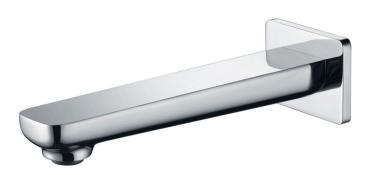

## Seto Bath Spout HYB66-801

## Information

Finish: Chrome Material: Brass

Aerator: Neoperl Concealed Working Pressure: 150-500 kpa Operating Temperature: 1°C to 70°C