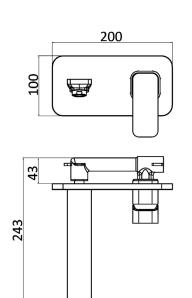

# Seto Wall Basin Mixer

### HYB66-601

#### Information

Finish: Chrome

WELS: 5 Star 5L/Min (T26656)

**Material:** Brass

Cartridge: Kerox 35mm Cartridge Aerator: Neoperl Concealed Working Pressure: 150-500 kpa Operating Temperature: 1°C to 70°C