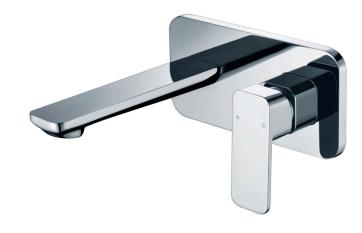

# Seto Wall Basin Mixer

### HYB66-601

#### Information

Finish: Chrome

WELS: 5 Star 5L/Min (T26656)

**Material:** Brass

Cartridge: Kerox 35mm Cartridge Aerator: Neoperl Concealed Working Pressure: 150-500 kpa Operating Temperature: 1°C to 70°C