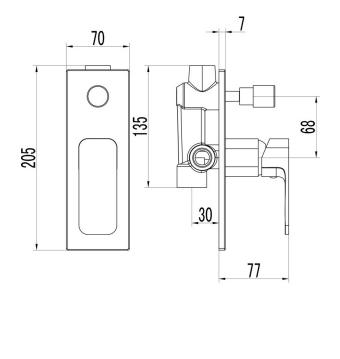

# Seto Wall Mixer with Diverter

### HYB66-501

# Information

Finish: Chrome Material: Brass Cartridge: Kerox 35mm Cartridge Working Pressure: 150-500 kpa Operating Temperature: 1°C to 70°C