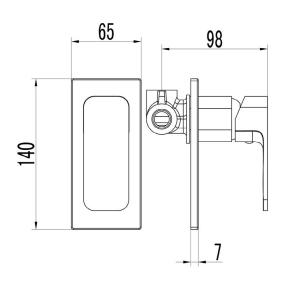

## Information

Finish: Chrome Material: Brass

Cartridge: Kerox 35mm Cartridge Working Pressure: 150-500 kpa Operating Temperature: 1°C to 70°C