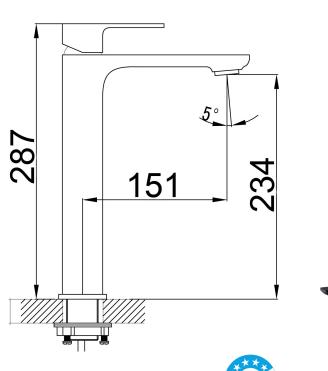

## Seto High Rise Basin Mixer

HYB66-202

## Information

Finish: Chrome

WELS: 5 Star 5L/Min (T26655)

**Material:** Brass

Cartridge: Kerox 35mm Cartridge Aerator: Neoperl Concealed Working Pressure: 150-500 kpa Operating Temperature: 1°C to 70°C