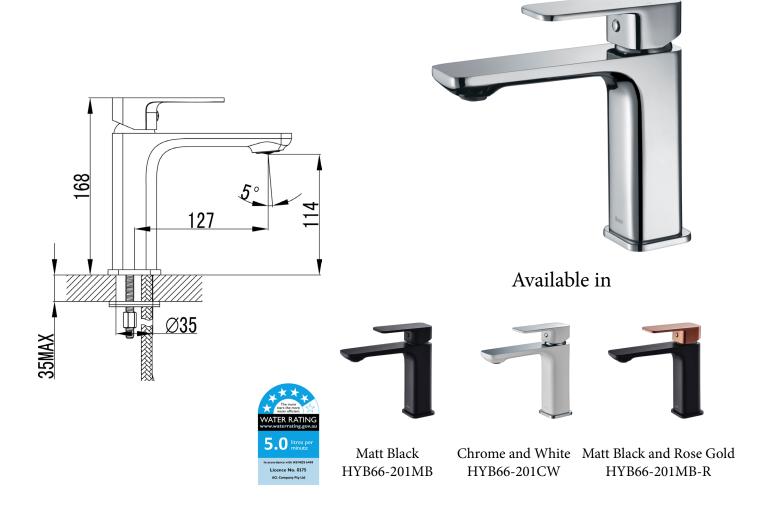

## Information

Finish: Chrome WELS: 5 Star 5L/Min (T26654) Material: Brass Cartridge: Kerox 35mm Cartridge Aerator: Neoperl Concealed Working Pressure: 150-500 kpa Operating Temperature: 1°C to 70°C