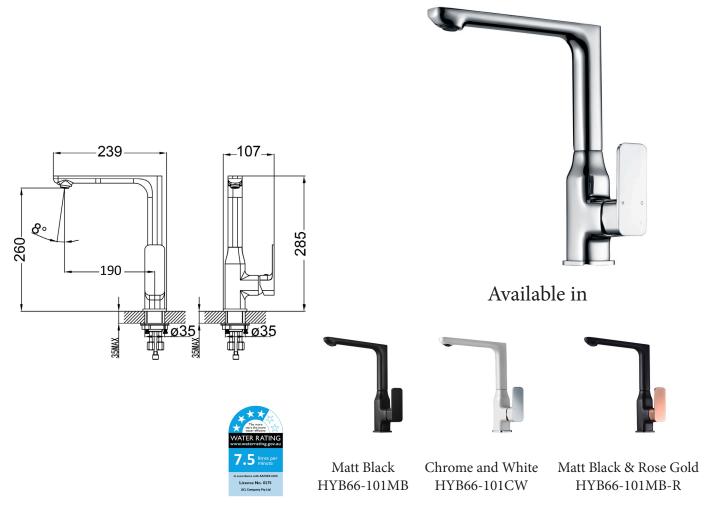

Seto Sink Mixer HYB66-101

## Information

Finish: Chrome

WELS: 4 Star 7.5L/Min (T26651)

**Material:** Brass

Cartridge: Kerox 35mm Cartridge Aerator: Neoperl Concealed Working Pressure: 150-500 kpa Operating Temperature: 1°C to 70°C